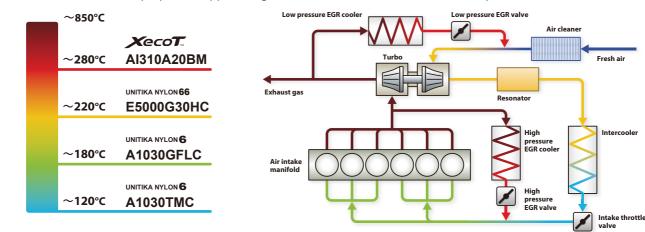

## Various lineup for heat resistant needs

Heat resistant property needs to be improved by movement of engine downsizing. Our proposal of applicable grade in accordance with heat resistant requirements.

Applicable temp range for blow molding grades

Auto mobile intake system schematic and Application grades