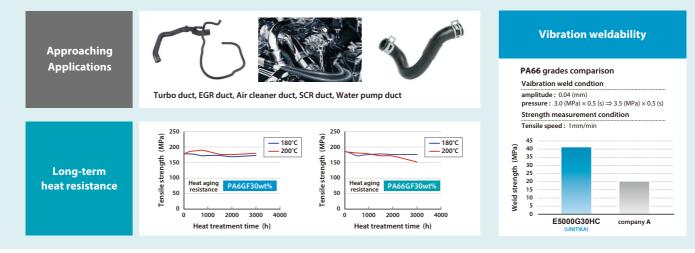

## Three dimensions blow molding

Able to adjust melting viscosity for various blow molding method.

We provide most useful material that reduces drawdown at molding and enables to change thickness even in complex duct shape. Viscosity + GL Ingredients etc. Able to provide at small Lot